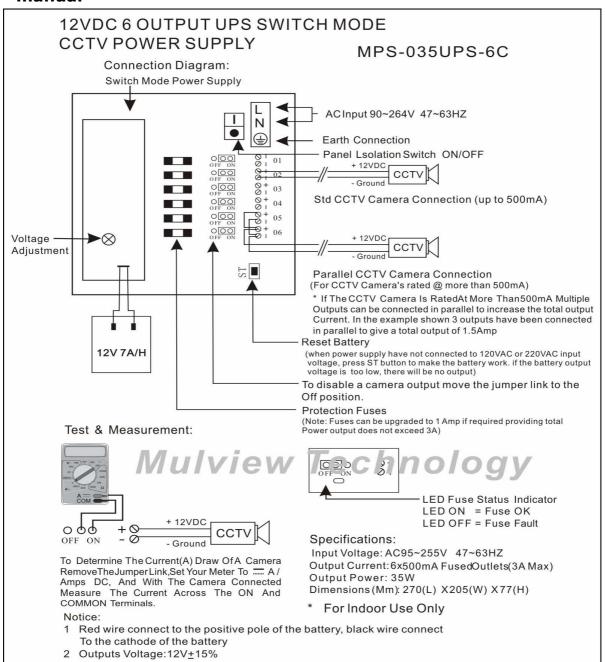

|
| Store temperature and humidity   | -20℃~+85℃,10%~90%RH                                                                                                                        |
| Application                      |                                                                                                                                            |
| ССТУ                             | Camera, PTZ, IR Illuminators, Video Process Equipment, etc.                                                                                |

email: sales@ whatpowersupply.com tel: 01279 406960 web: www.whatpowersupply.com

## PDS Design Solutions Ltd



### ■ Shape and installation dimension



#### ■ manual



Multiple View, More attention!