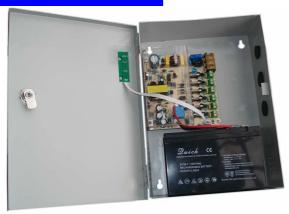

# PDS Design Solutions Ltd

**CCTV POWER SUPPLY** 

6 Channels output CCTV power supply

MPS-UPS035-6C

#### Features

- ♣ Six 12VDC individually fused outputs
- ♣ Circuit Short protection
- Uninterrupted Power Supply
- ♣ Individual LED's for each output
- Power ON/OFF switch
- ♣ Unit maintains camera synchronization
- ♣ Easy installation saves time and eliminates costly labor
- Spare fuses included
- **♣** 2 years warranty