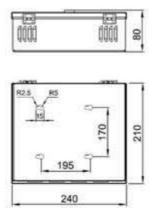

|
| Store temperature and humidity   | -20℃~+85℃,10%~90%RH                                                                                                                        |
| Application                      |                                                                                                                                            |
| ССТУ                             | Camera, PTZ, IR Illuminators, Video Process Equipment, etc.                                                                                |

email: sales@ whatpowersupply.com tel: 01279 406960 web: www.whatpowersupply.com

## PDS Design Solutions Ltd



### ■ Shape and installation dimension



#### ■ manual



Multiple View, More attention!